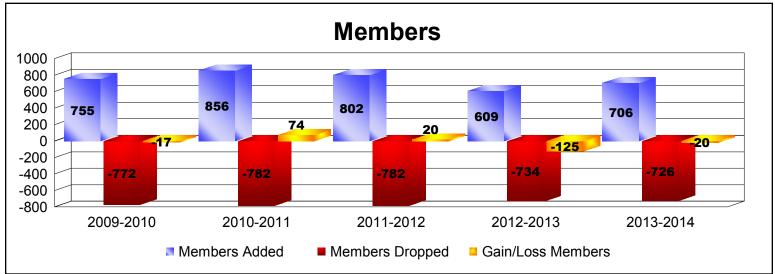

District 355 C
As of June 2014 Cumulative

| Year      | New<br>Clubs | Dropped<br>Clubs | Gain/<br>Loss<br>Clubs | New<br>Members | Charter<br>Members | Reinstate<br>Members | Transfer<br>Members | Total<br>Member<br>Added | Total<br>Members<br>Dropped | Gain/<br>Loss<br>Members |
|-----------|--------------|------------------|------------------------|----------------|--------------------|----------------------|---------------------|--------------------------|-----------------------------|--------------------------|
| 2009-2010 | 1            | 0                | 1                      | 663            | 66                 | 17                   | 9                   | 755                      | -772                        | -17                      |
| 2010-2011 | 4            | 0                | 4                      | 716            | 116                | 21                   | 3                   | 856                      | -782                        | 74                       |
| 2011-2012 | 2            | 0                | 2                      | 735            | 54                 | 11                   | 2                   | 802                      | -782                        | 20                       |
| 2012-2013 | 0            | 0                | 0                      | 596            | 3                  | 7                    | 3                   | 609                      | -734                        | -125                     |
| 2013-2014 | 2            | 0                | 2                      | 643            | 48                 | 13                   | 2                   | 706                      | -726                        | -20                      |
| Average   | 2            | 0                | 2                      | 671            | 57                 | 14                   | 4                   | 746                      | -759                        | -14                      |