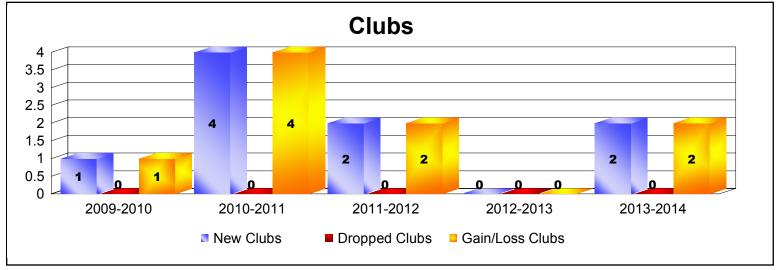

District 355 C
As of June 2014 Cumulative

| Year      | New<br>Clubs | Dropped<br>Clubs | Gain/<br>Loss<br>Clubs | New<br>Members | Charter<br>Members | Reinstate<br>Members | Transfer<br>Members | Total<br>Member<br>Added | Total<br>Members<br>Dropped | Gain/<br>Loss<br>Members |
|-----------|--------------|------------------|------------------------|----------------|--------------------|----------------------|---------------------|--------------------------|-----------------------------|--------------------------|
| 2009-2010 | 1            | 0                | 1                      | 663            | 66                 | 17                   | 9                   | 755                      | -772                        | -17                      |
| 2010-2011 | 4            | 0                | 4                      | 716            | 116                | 21                   | 3                   | 856                      | -782                        | 74                       |
| 2011-2012 | 2            | 0                | 2                      | 735            | 54                 | 11                   | 2                   | 802                      | -782                        | 20                       |
| 2012-2013 | 0            | 0                | 0                      | 596            | 3                  | 7                    | 3                   | 609                      | -734                        | -125                     |
| 2013-2014 | 2            | 0                | 2                      | 643            | 48                 | 13                   | 2                   | 706                      | -726                        | -20                      |
| Average   | 2            | 0                | 2                      | 671            | 57                 | 14                   | 4                   | 746                      | -759                        | -14                      |